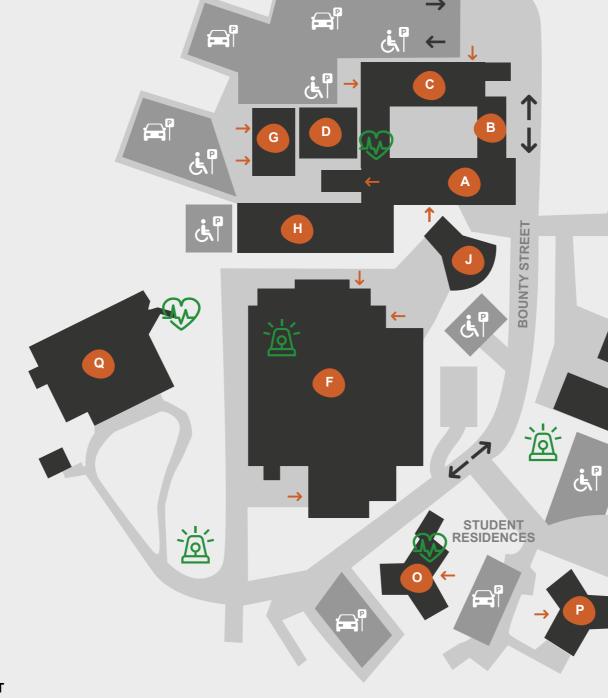

## **CLARENCE CAMPUS SITE PLAN**

4A Bounty Street, Warrane TAS 7018

資

BOUNTY STREET

- Client Central
- Student Support
- Library Services
- **Community Services**
- Early Childhood & Education Community Services Engineering, IT & Built Environment
- **Creative Industries**
- Construction, Allied Trades
- Allied Trades & Firearms Safety
- Nursing Individual Support & Medication
- Cafeteria
- Agriculture, Forestry & Land Management, Horticulture
- Student Residence Facilities
- Student Residence
- Water, Energy & Trades Centre Plumbing, Electrical

資

資

**↓** ENTRY POINT

فًا ACCESSIBLE PARKING

→ TRAFFIC DIRECTION

**EVACUATION POINT** 

**₩** AEDs